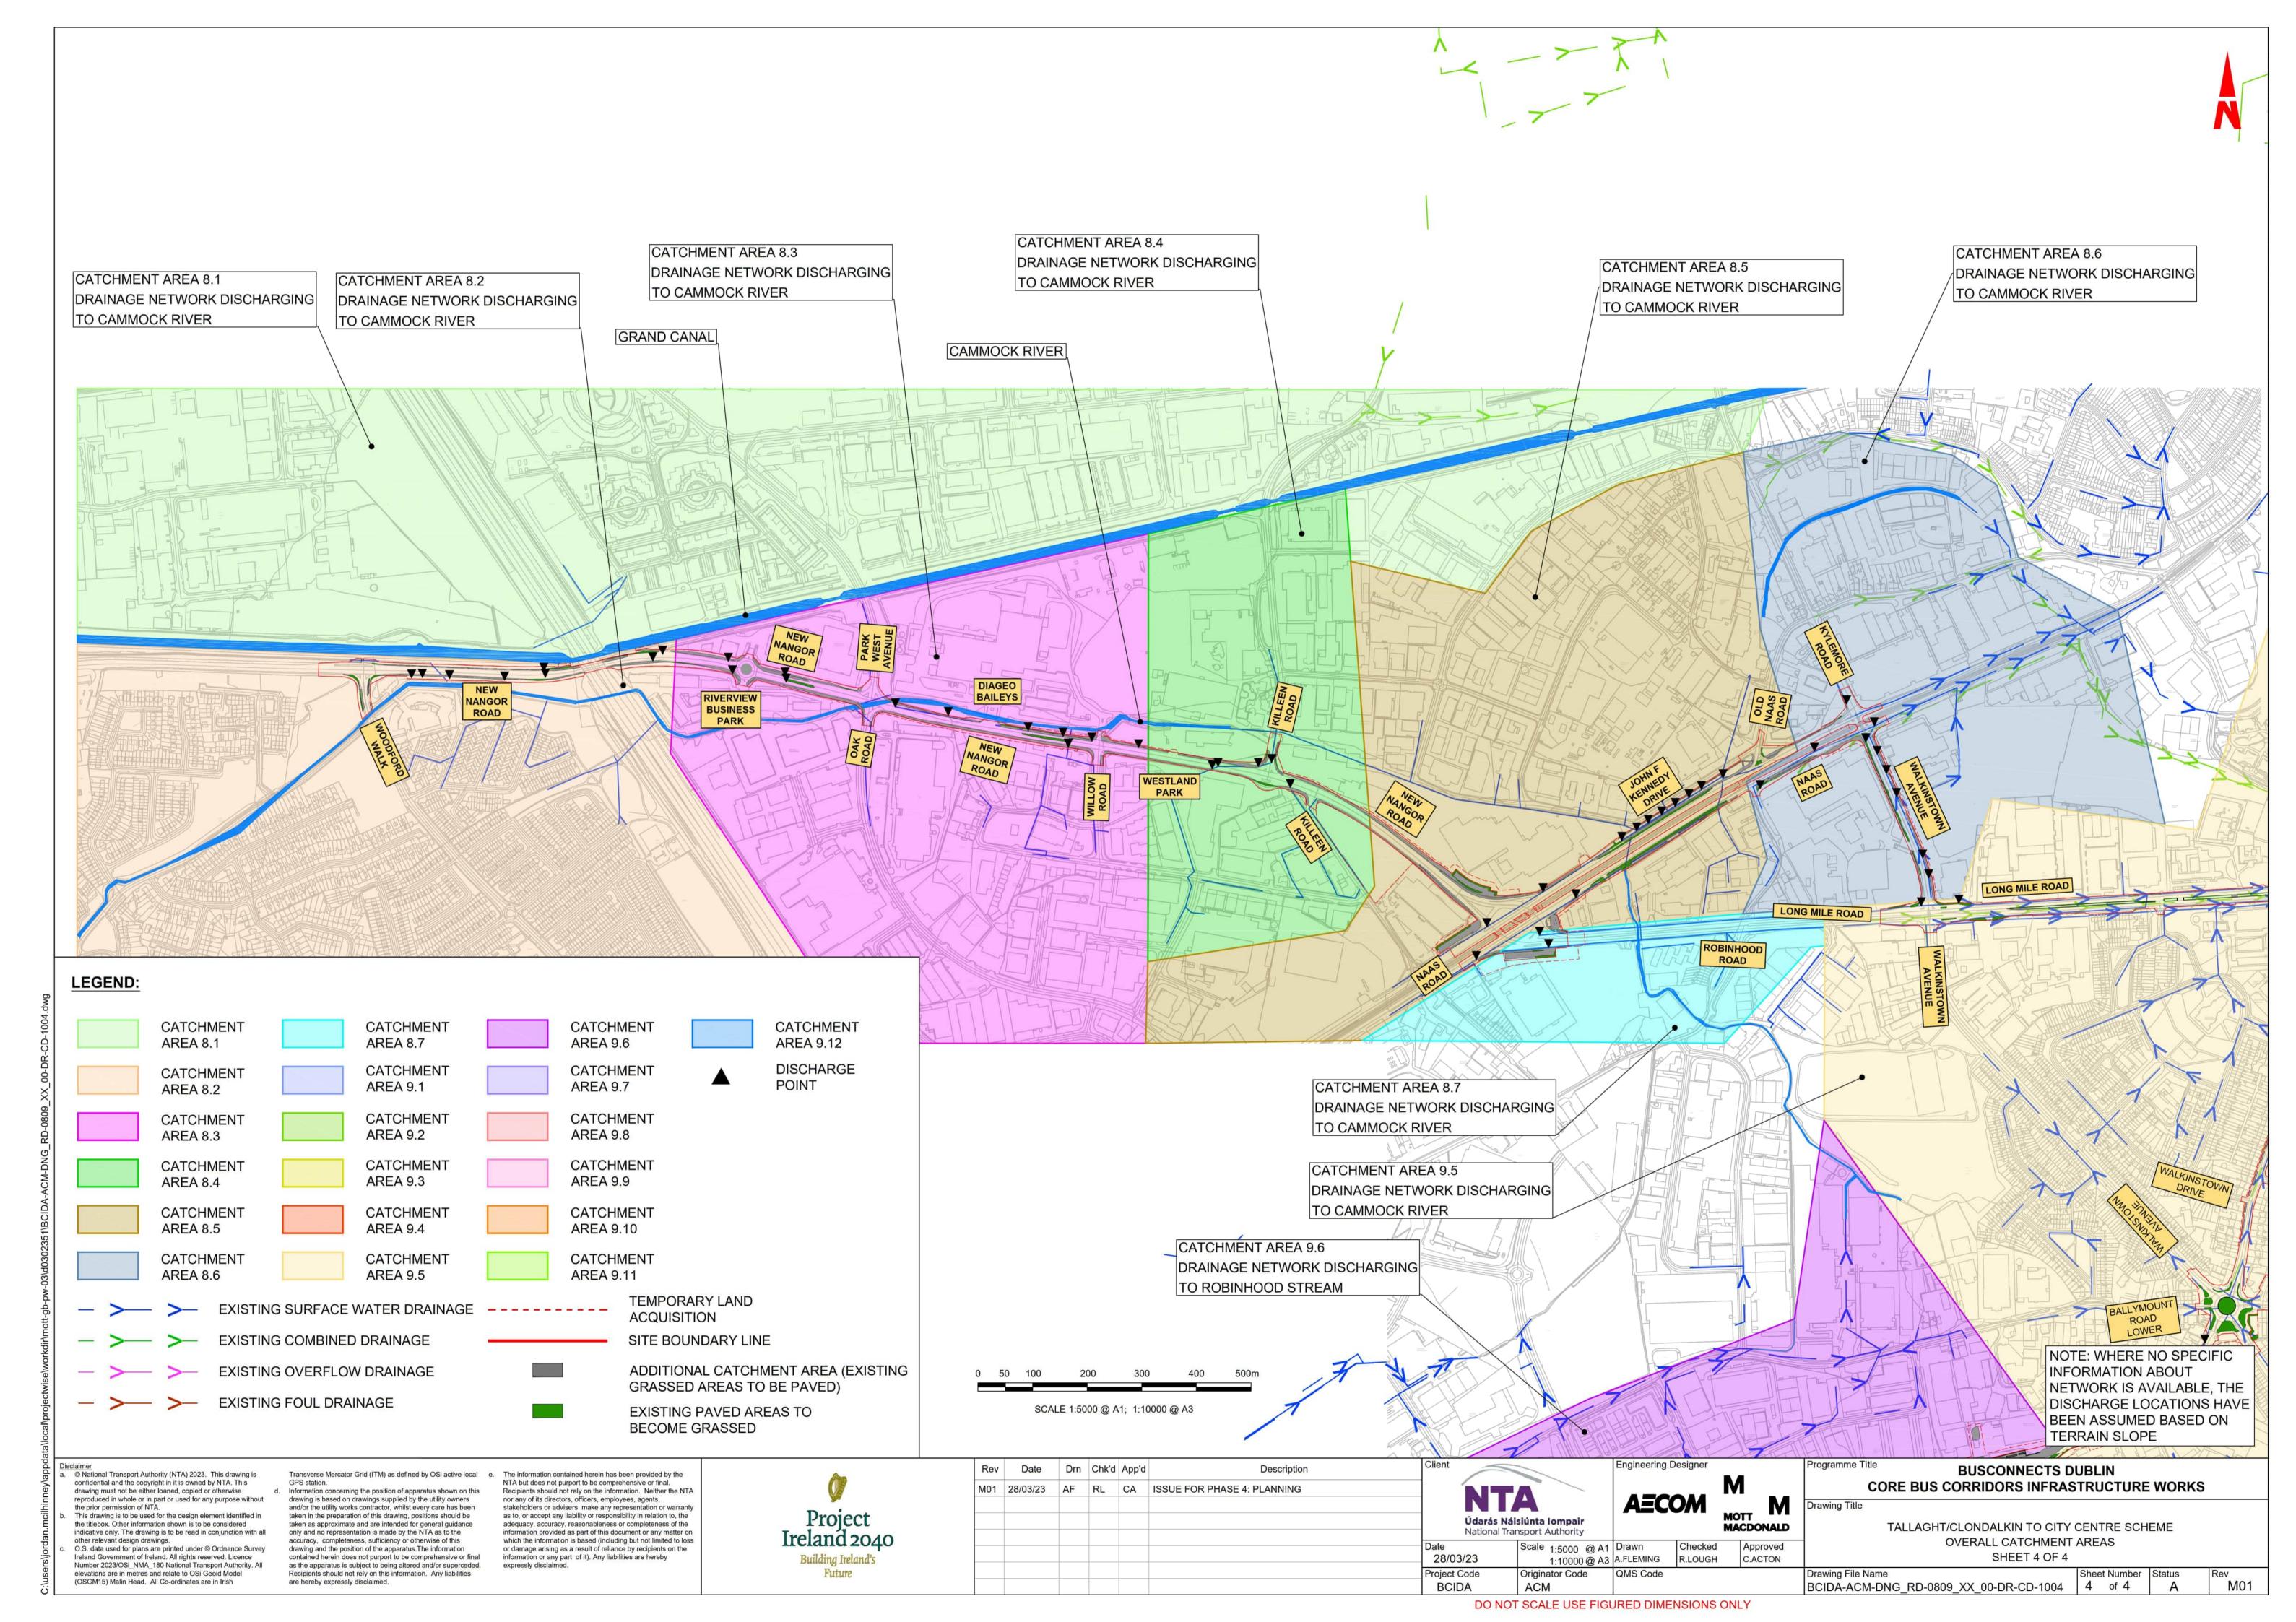

TALLAGHT/CLONDALKIN TO CITY CENTRE. PROPOSED SURFACE WATER DRAINAGE WORKS

TALLAGHT/CLONDALKIN TO CITY CENTRE. OVERALL CATCHMENT AREAS

© National Transport Authority (NTA) 2023. This drawing is confidential and the copyright in it is owned by NTA. This drawing must not be either loaned, copied or otherwise reproduced in whole or in part or used for any purpose without the prior permission of NTA. This drawing is to be used for the design element identified in the titlebox. Other information shown is to be considered indicative only. The drawing is to be read in conjunction with all