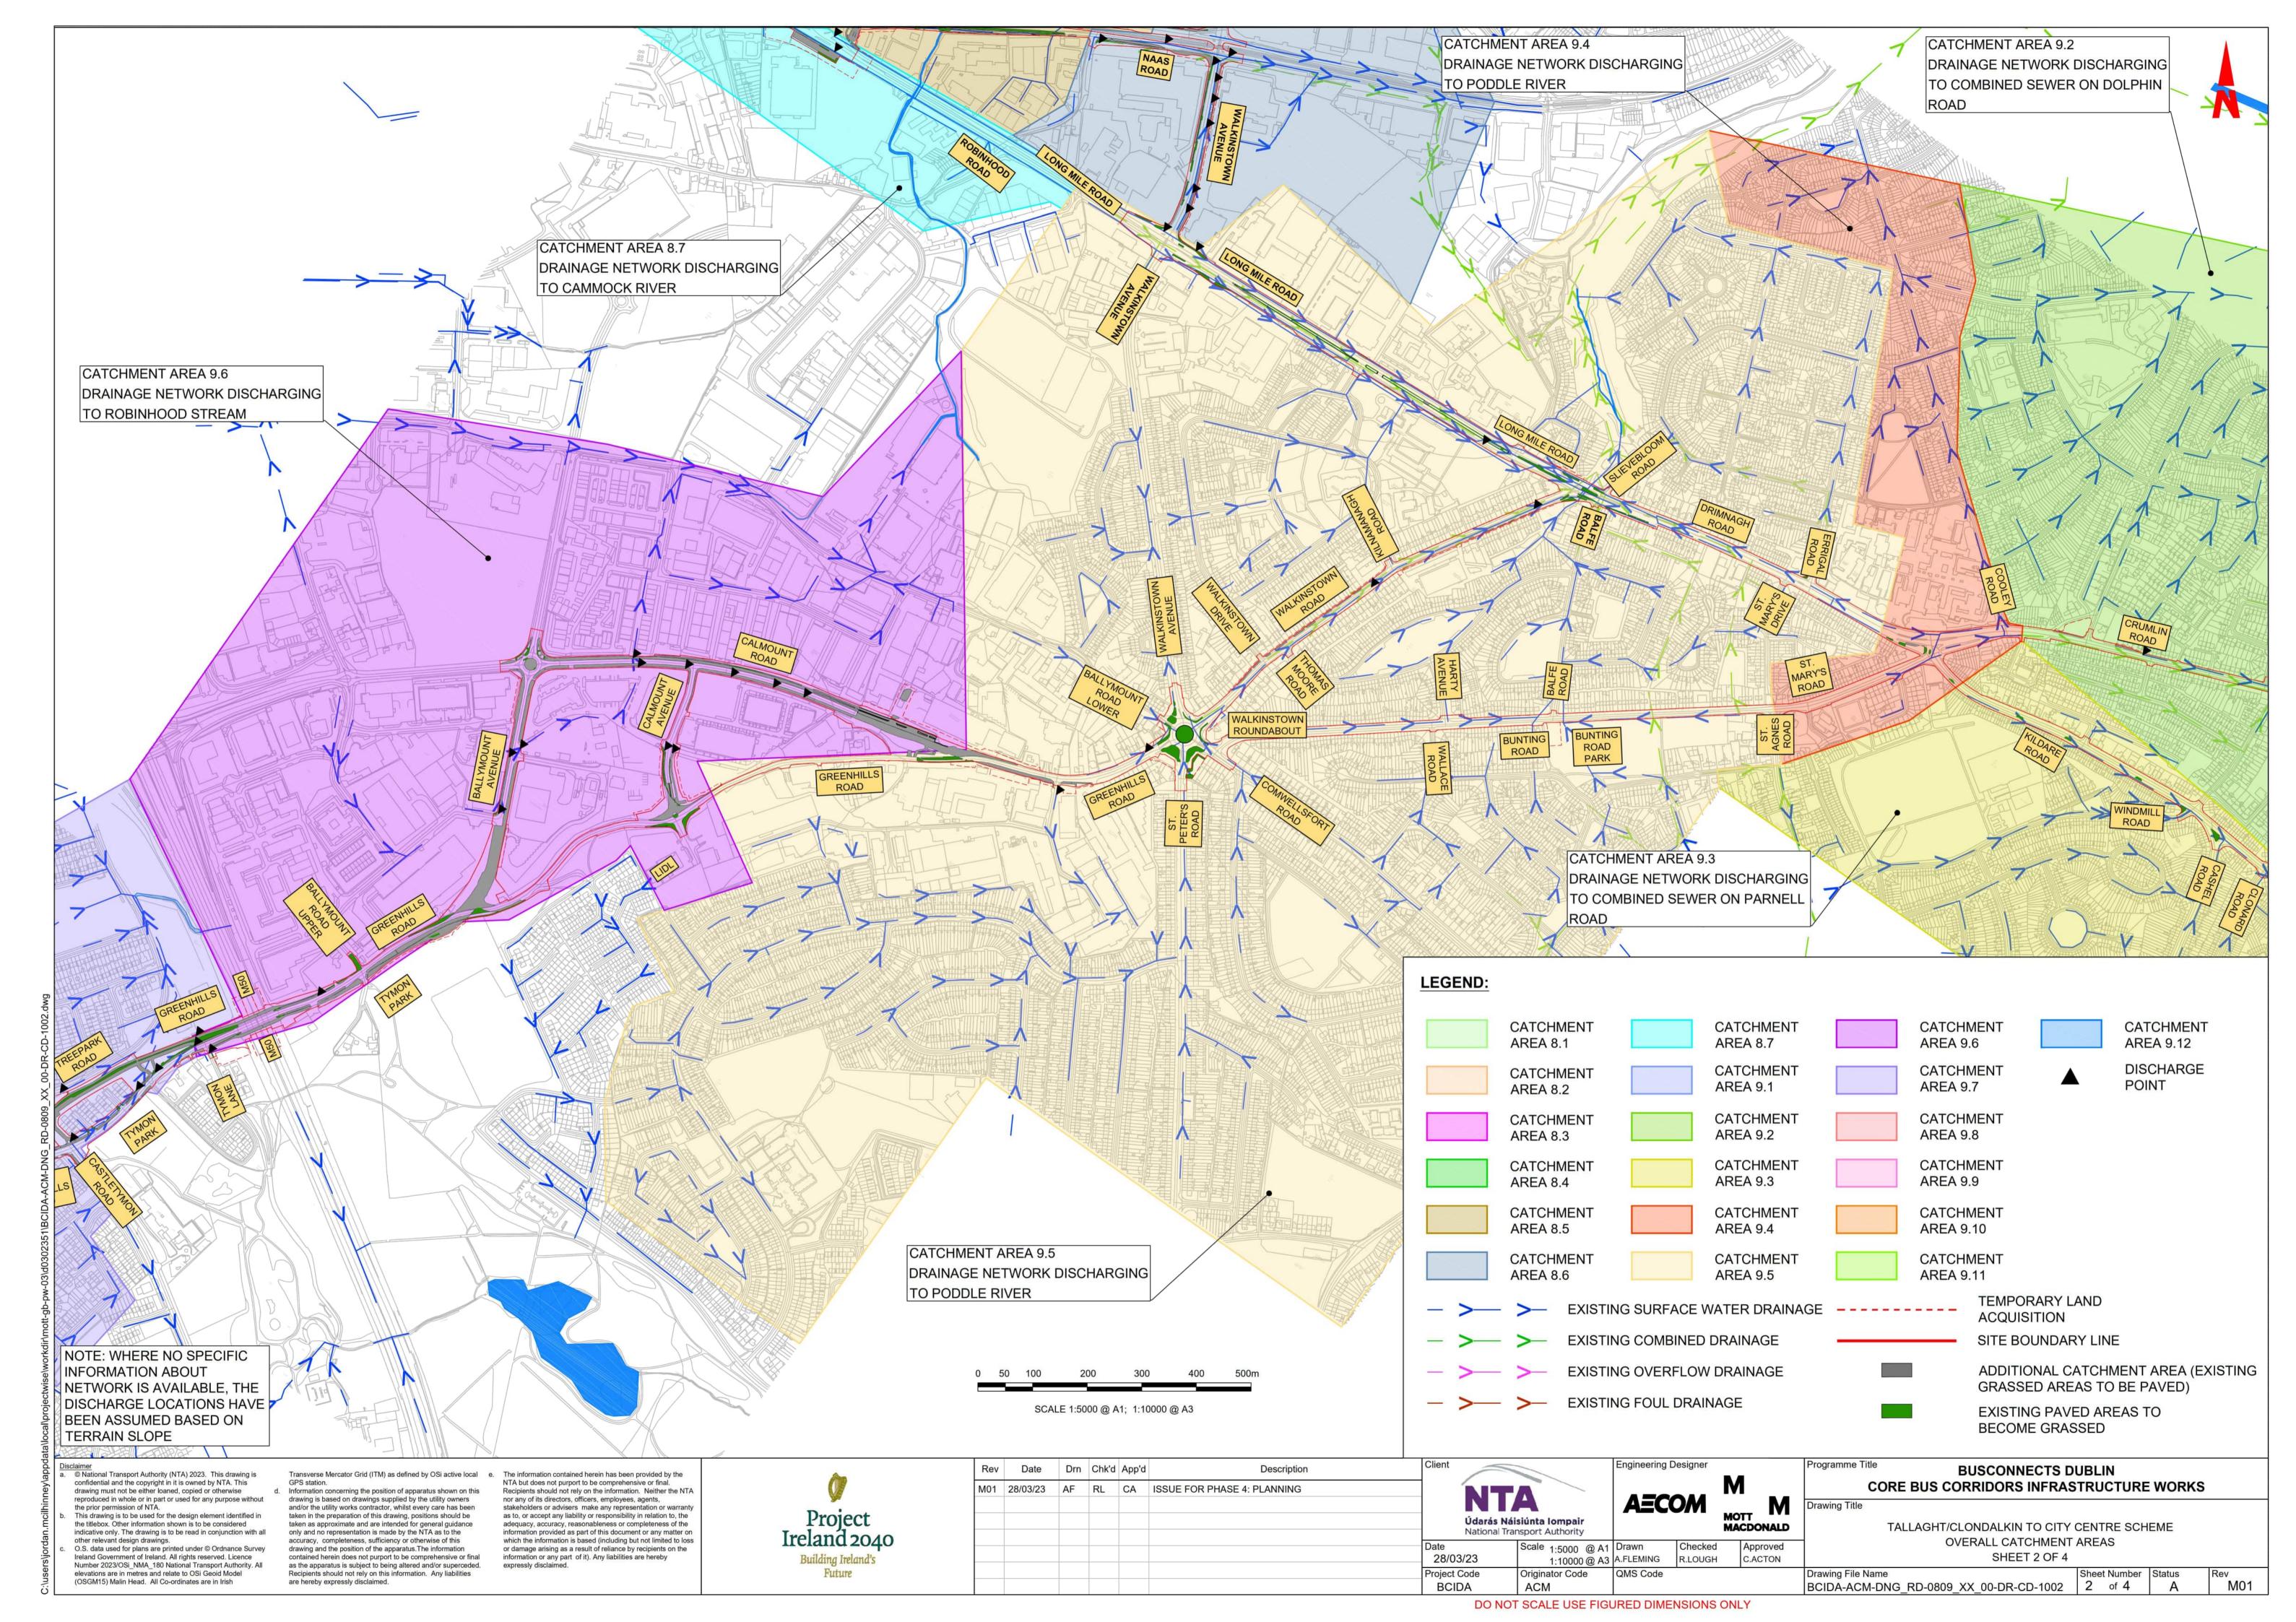

TALLAGHT/CLONDALKIN TO CITY CENTRE. PROPOSED SURFACE WATER DRAINAGE WORKS

TALLAGHT/CLONDALKIN TO CITY CENTRE. OVERALL CATCHMENT AREAS

© National Transport Authority (NTA) 2023. This drawing is confidential and the copyright in it is owned by NTA. This drawing must not be either loaned, copied or otherwise reproduced in whole or in part or used for any purpose without the prior permission of NTA. This drawing is to be used for the design element identified in the titlebox. Other information shown is to be considered indicative only. The drawing is to be read in conjunction with all