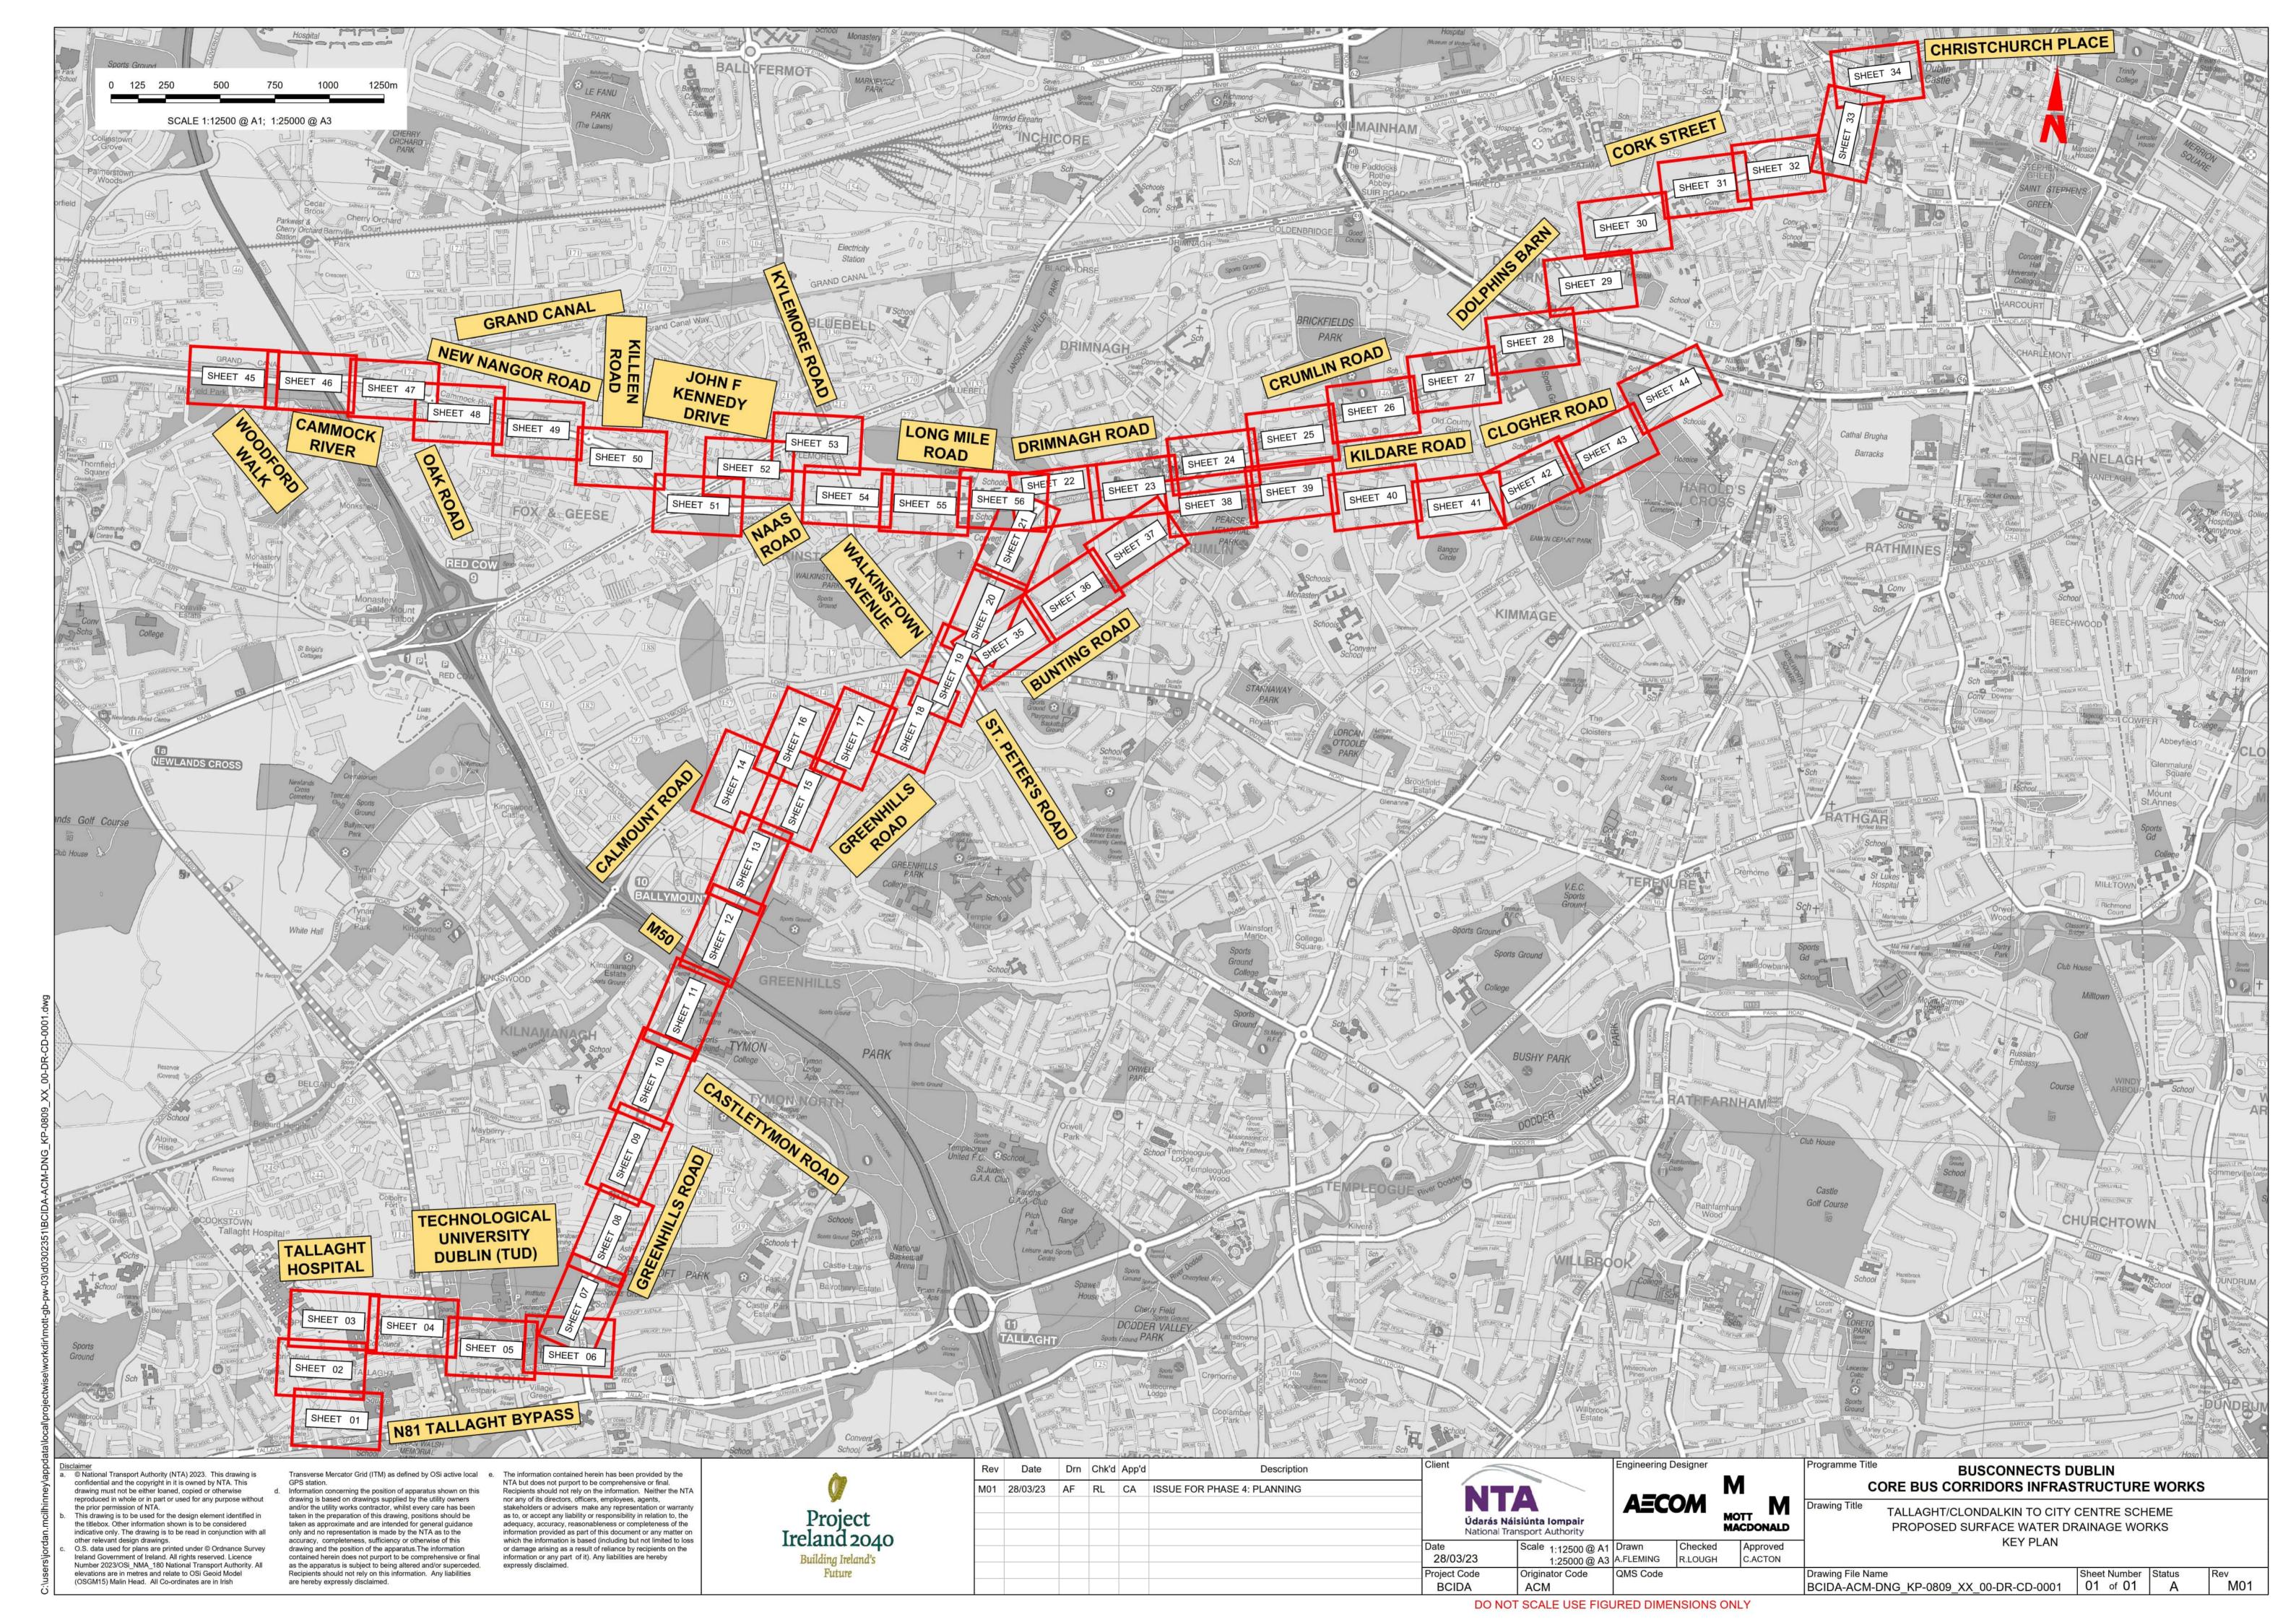

**DRAWING SERIES DESCRIPTION** 

TALLAGHT/CLONDALKIN TO CITY CENTRE. PROPOSED SURFACE WATER DRAINAGE WORKS. COVER SHEET

TALLAGHT/CLONDALKIN TO CITY CENTRE. PROPOSED SURFACE WATER DRAINAGE WORKS. KEY PLAN