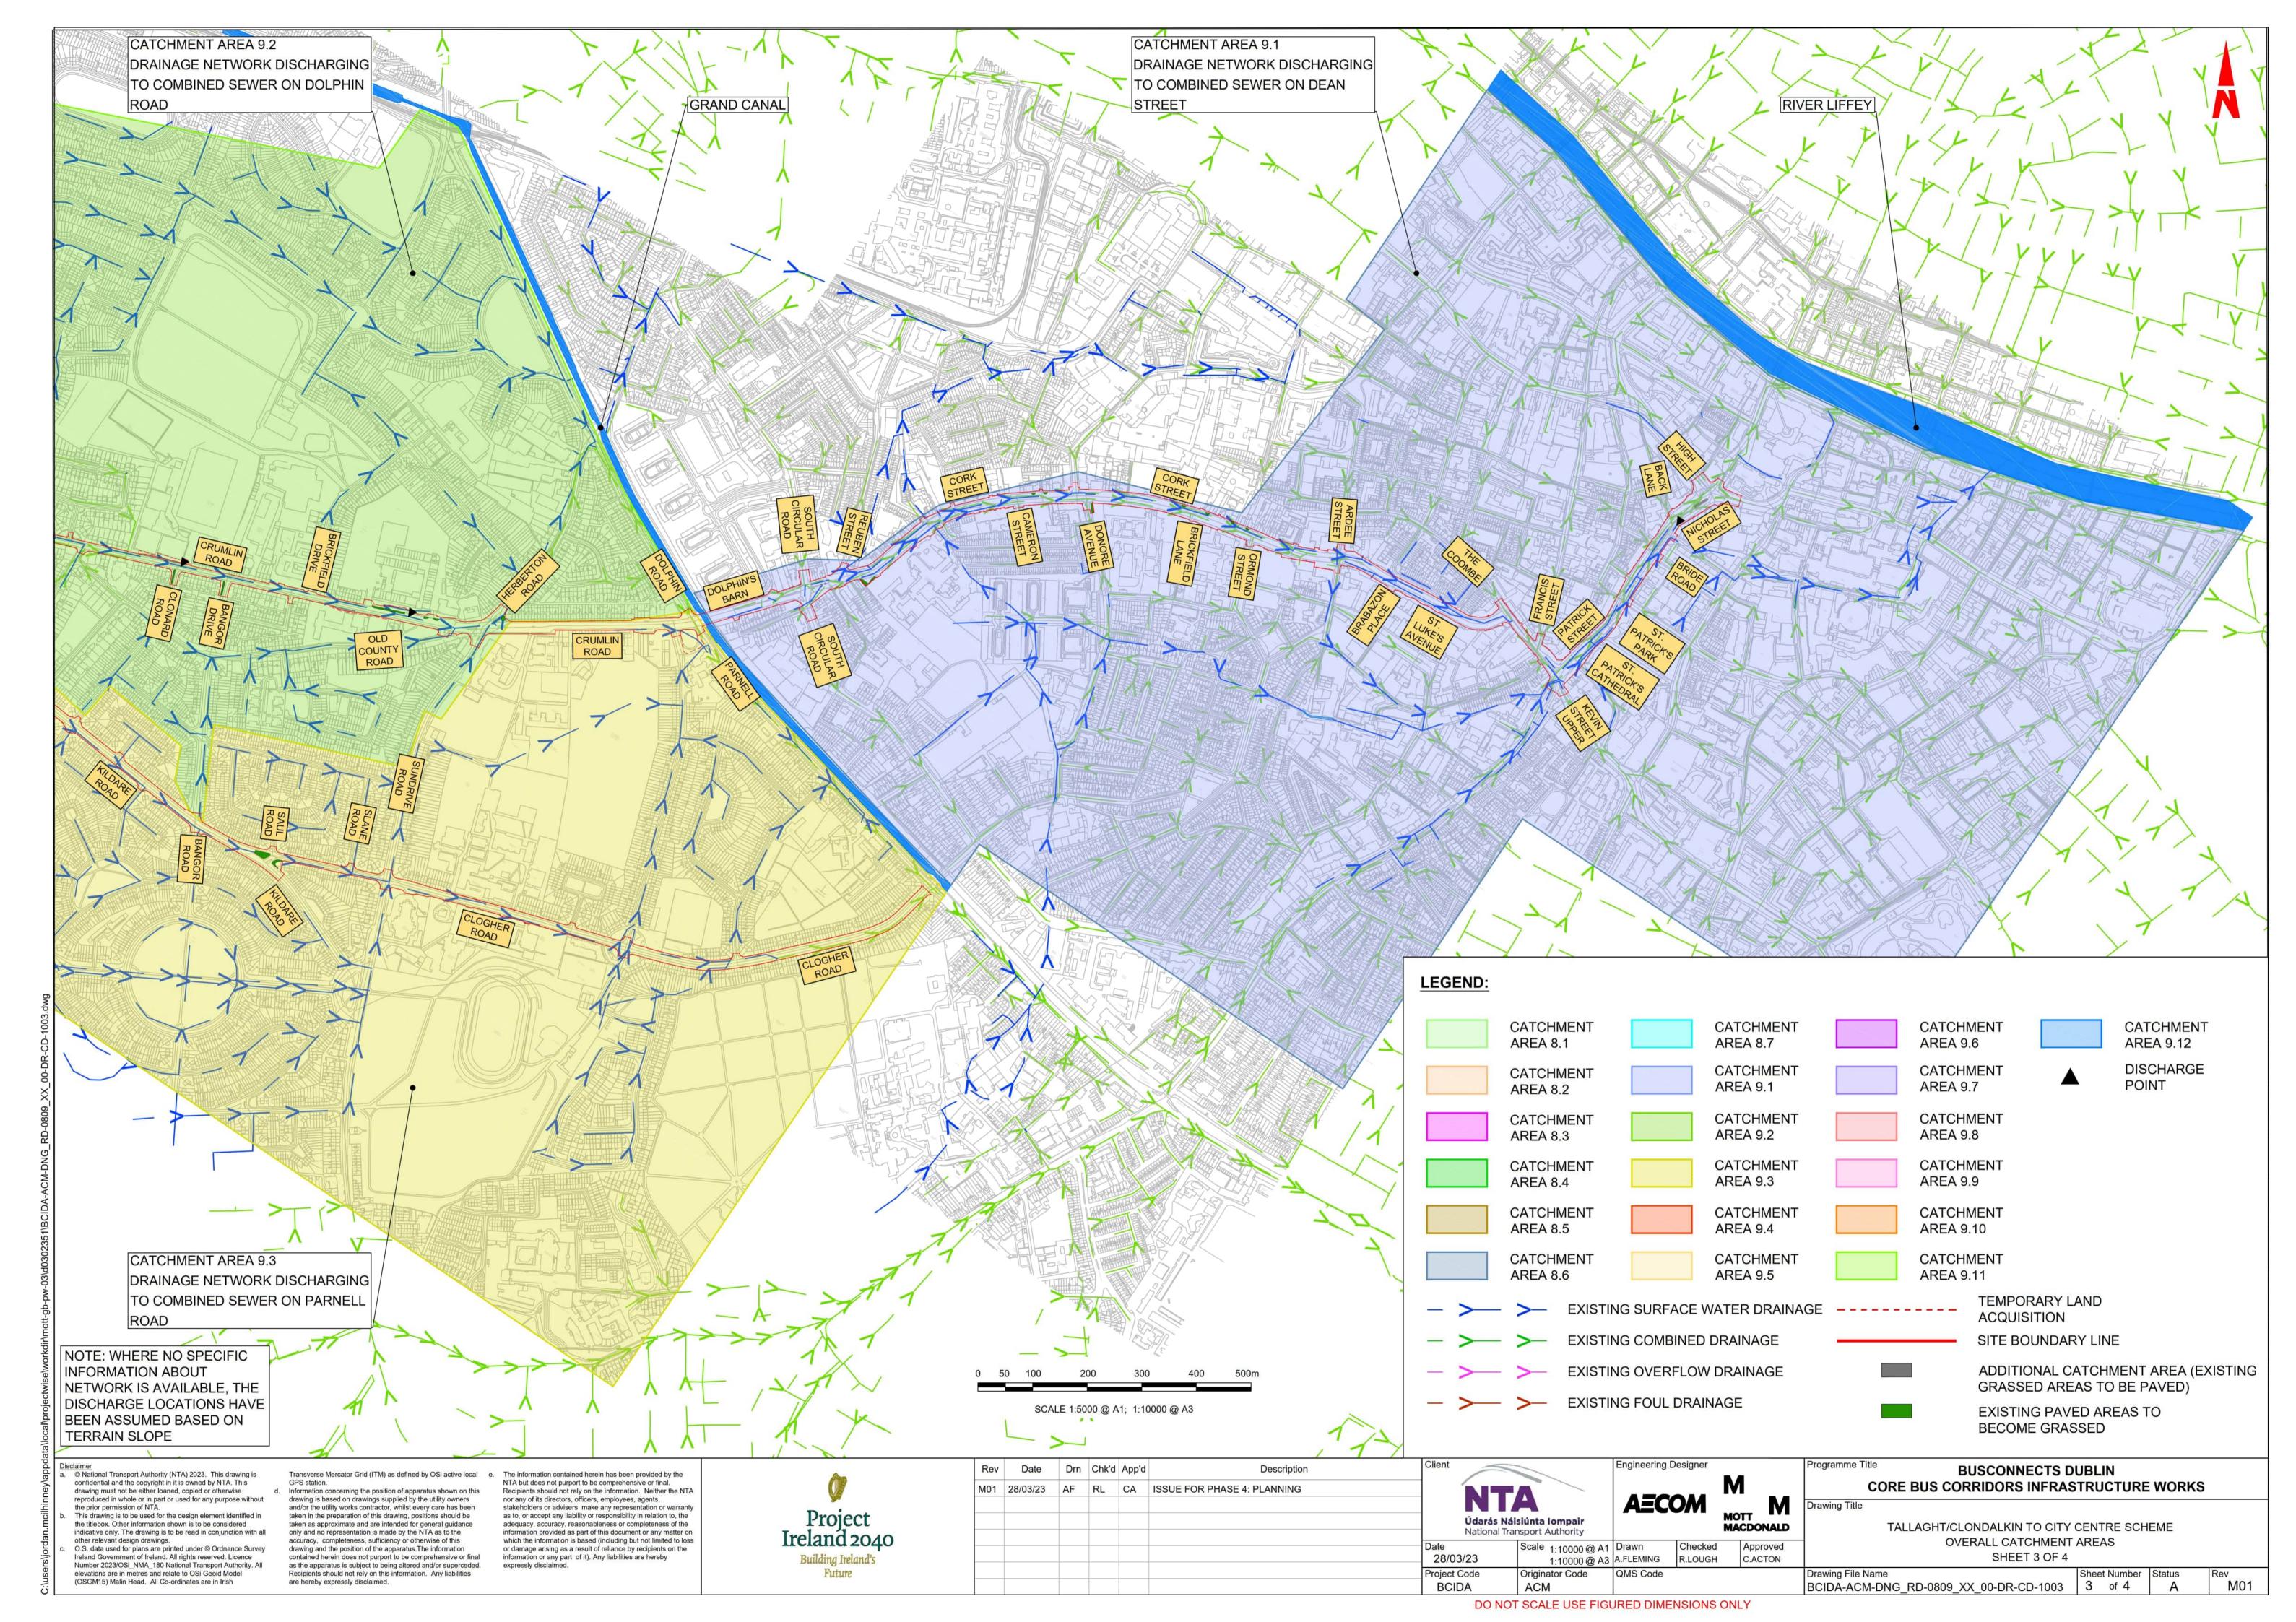

TALLAGHT/CLONDALKIN TO CITY CENTRE. PROPOSED SURFACE WATER DRAINAGE WORKS

TALLAGHT/CLONDALKIN TO CITY CENTRE. OVERALL CATCHMENT AREAS

© National Transport Authority (NTA) 2023. This drawing is confidential and the copyright in it is owned by NTA. This drawing must not be either loaned, copied or otherwise reproduced in whole or in part or used for any purpose without the prior permission of NTA. This drawing is to be used for the design element identified in the titlebox. Other information shown is to be considered indicative only. The drawing is to be read in conjunction with all